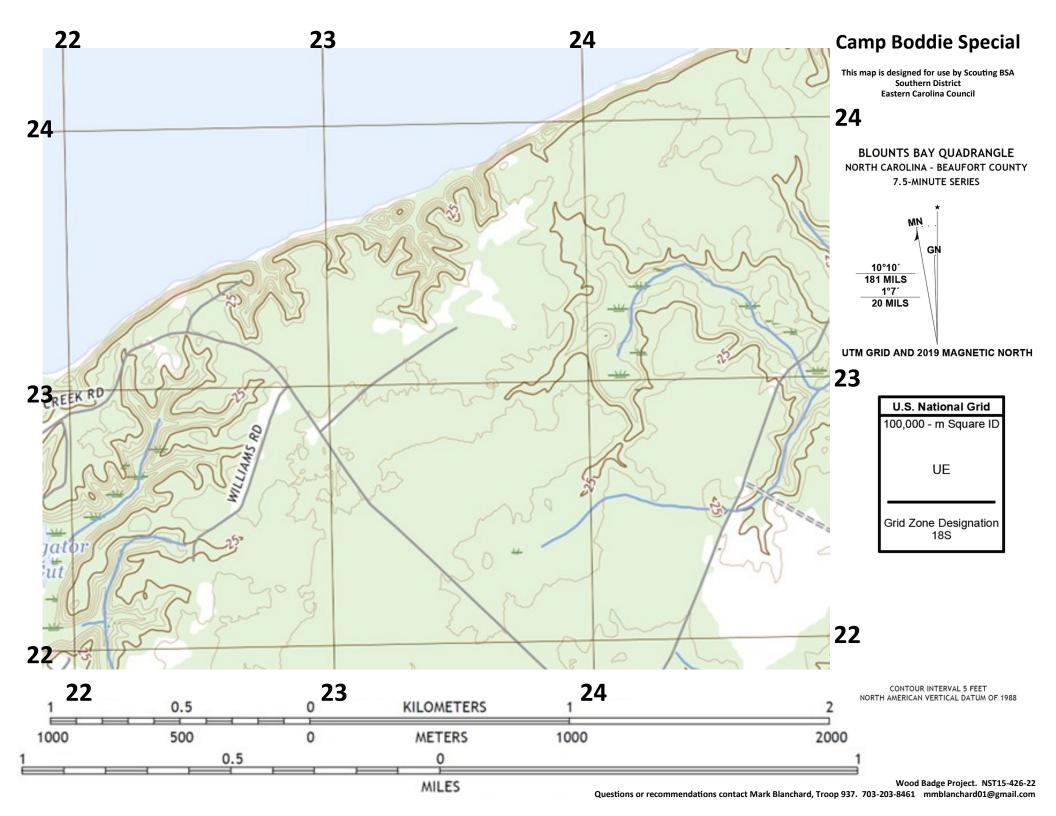

## **Camp Boddie Special**

This map is designed for use by Scouting BSA Southern District **Eastern Carolina Council** 

| \$ \$ \$ \$ \$ \$ \$ \$ \$ \$ \$ \$ \$ \$ \$ \$ \$ \$ \$ | E 9 8 7 6 5 4 3 2 1                       |
|----------------------------------------------------------|-------------------------------------------|
| 0 0 0 0 0 0 0 0 0 0 0 0 0 0 0 0 0 0 0                    |                                           |
| 2 0 0 0 0 0 0 0 0 0 0 0 0 0 0 0 0 0 0 0                  |                                           |
|                                                          | For use with Camp Boddie Special 8.5 x 11 |
| 6 5 4 3 2 1                                              | roi use with Camp Boudie Special 8.3 x 11 |
| 1                                                        |                                           |
|                                                          |                                           |