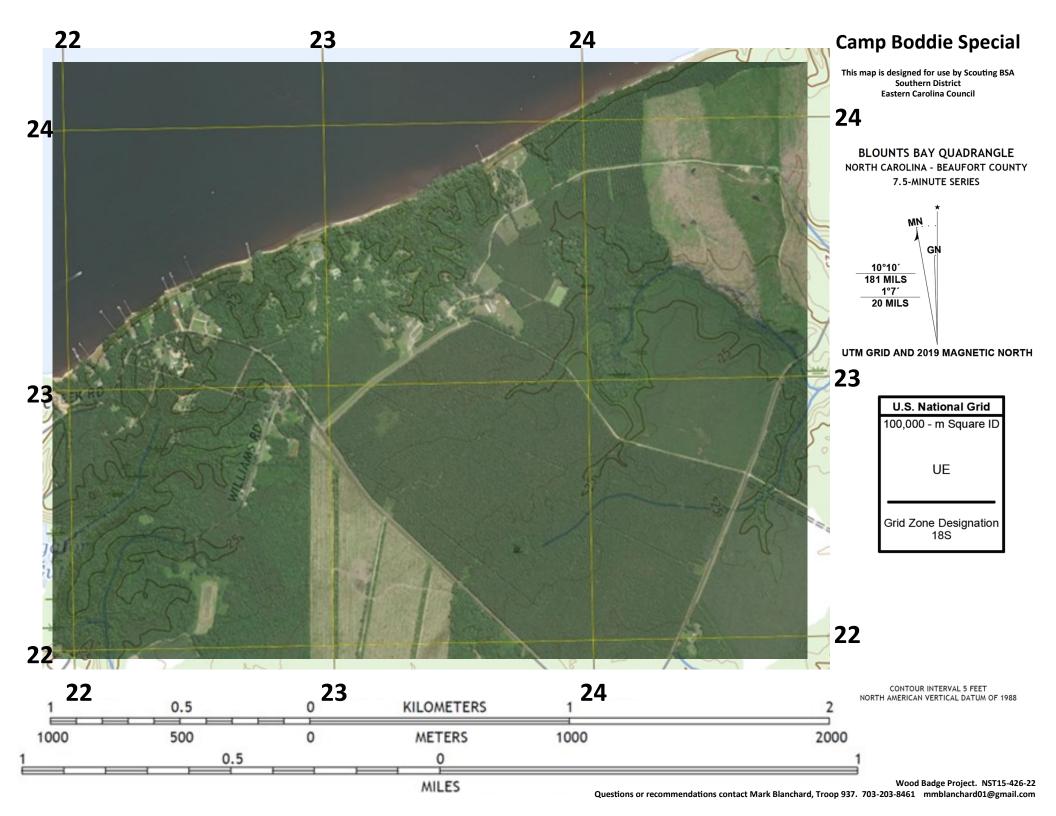

## **Camp Boddie Special**

This map is designed for use by Scouting BSA Southern District **Eastern Carolina Council** 

| \$ \$ \$ \$ \$ \$ \$ \$ \$ \$ \$ \$ \$ \$ \$ \$ \$ \$ \$ | E 9 8 7 6 5 4 3 2 1                       |
|----------------------------------------------------------|-------------------------------------------|
| 0 0 0 0 0 0 0 0 0 0 0 0 0 0 0 0 0 0 0                    |                                           |
| 2 0 0 0 0 0 0 0 0 0 0 0 0 0 0 0 0 0 0 0                  |                                           |
|                                                          | For use with Camp Boddie Special 8.5 x 11 |
| 6 5 4 3 2 1                                              | roi use with Camp Boudie Special 8.3 x 11 |
| 1                                                        |                                           |
|                                                          |                                           |