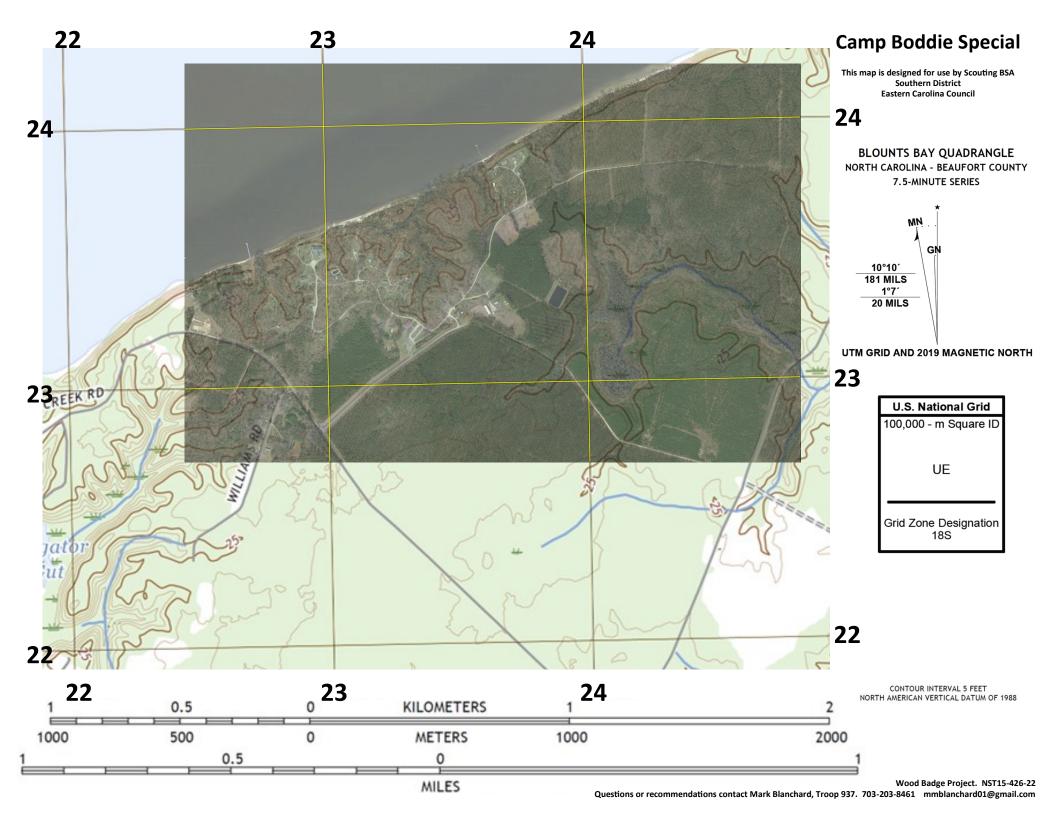

## **Camp Boddie Special**

This map is designed for use by Scouting BSA Southern District **Eastern Carolina Council** 

| \$ \$ \$ \$ \$ \$ \$ \$ \$ \$ \$ \$ \$ \$ \$ \$ \$ \$ \$ | E 9 8 7 6 5 4 3 2 1                       |
|----------------------------------------------------------|-------------------------------------------|
| 0 0 0 0 0 0 0 0 0 0 0 0 0 0 0 0 0 0 0                    |                                           |
| 2 0 0 0 0 0 0 0 0 0 0 0 0 0 0 0 0 0 0 0                  |                                           |
|                                                          | For use with Camp Boddie Special 8.5 x 11 |
| 6 5 4 3 2 1                                              | roi use with Camp Boudie Special 8.3 x 11 |
| 1                                                        |                                           |
|                                                          |                                           |